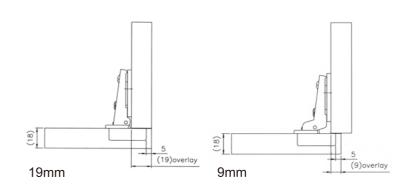

## 9215 Snap-on Hinges 105°

Cup diameter: 35mm
Hole depth: 12mm
Opening: 105°
Finish: Nickel-plated
Material: Cold rolled steel
Packaging: 200 pcs / carton

Overlay: 19mm \ 16mm \ 9mm \ 5mm \ 0mm

| Model   | S                 | Wo  | ood Screw    | Knock         | -in Dowel    |               |
|---------|-------------------|-----|--------------|---------------|--------------|---------------|
|         |                   |     | 27           | 5.5           | 210          | 5.5           |
| Overlay |                   |     | Hole Pattern | Model No.     | Hole Pattern | Model No.     |
|         | Î                 |     | 52mm         | 9215-0121-NZH | 52mm         | 9215-0131-NZH |
| 19mm    | (18)              | - L | 48mm         | 9215-0321-NZH | 48mm         | 9215-0331-NZH |
|         | 5<br>(19) OVERLAY |     | 45mm         | 9215-0221-NZH | 45mm         | 9215-0231-NZH |
|         |                   |     | 52mm         | 9215-0125-NZH | 52mm         | 9215-0135-NZH |
| 16mm    |                   | 200 | 48mm         | 9215-0325-NZH | 48mm         | 9215-0335-NZH |
|         | (1s) Orestar      |     | 45mm         | 9215-0225-NZH | 45mm         | 9215-0235-NZH |
|         |                   |     | 52mm         | 9215-0122-NZH | 52mm         | 9215-0132-NZH |
| 9mm     |                   | 570 | 48mm         | 9215-0322-NZH | 48mm         | 9215-0332-NZH |
| 911111  | © 5<br>(9)0r8tur  |     | 45mm         | 9215-0222-NZH | 45mm         | 9215-0232-NZH |
|         |                   | *-  | 52mm         | 9215-0124-NZH | 52mm         | 9215-0134-NZH |
| 5       |                   | 200 | 48mm         | 9215-0324-NZH | 48mm         | 9215-0334-NZH |
| 5mm     | (5)00FMY          |     | 45mm         | 9215-0224-NZH | 45mm         | 9215-0234-NZH |
|         |                   | 300 | 52mm         | 9215-0123-NZH | 52mm         | 9215-0133-NZH |
|         | 37+(18)           |     | 48mm         | 9215-0323-NZH | 48mm         | 9215-0333-NZH |
| 0mm     | 1 5               |     | 45mm         | 9215-0223-NZH | 45mm         | 9215-0233-NZH |

## 9218 Concealed Hinges 105°

Cup diameter : 35mm Hole depth : 12mm Opening : 105° Finish : Nickel-plated

Material : Cold rolled steel
Packaging : 200 pcs / carton

 $\textbf{Overlay}: 19mm \mathrel{\backprime} 16mm \mathrel{\backprime} 9mm \mathrel{\backprime} 5mm \mathrel{\backprime} 0mm$ 