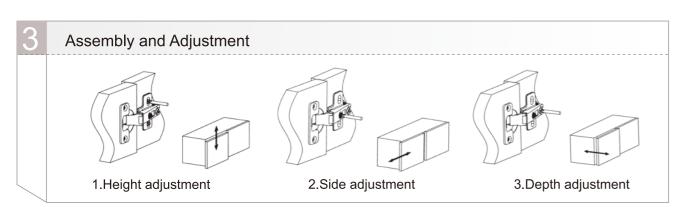

## 9215 Snap-on Hinges 105°

Cup diameter: 35mm
Hole depth: 12mm
Opening: 105°
Finish: Nickel-plated
Material: Cold rolled steel
Packaging: 200 pcs / carton

Overlay: 19mm \ 16mm \ 9mm \ 5mm \ 0mm

| Model   | S                 | Wo  | ood Screw    | Knock         | -in Dowel    |               |
|---------|-------------------|-----|--------------|---------------|--------------|---------------|
|         |                   |     | 27           | 5.5           | 210          | 5.5           |
| Overlay |                   |     | Hole Pattern | Model No.     | Hole Pattern | Model No.     |
|         | Î                 |     | 52mm         | 9215-0121-NZH | 52mm         | 9215-0131-NZH |
| 19mm    | (18)              | - L | 48mm         | 9215-0321-NZH | 48mm         | 9215-0331-NZH |
|         | 5<br>(19) OVERLAY |     | 45mm         | 9215-0221-NZH | 45mm         | 9215-0231-NZH |
|         |                   |     | 52mm         | 9215-0125-NZH | 52mm         | 9215-0135-NZH |
| 16mm    |                   | 200 | 48mm         | 9215-0325-NZH | 48mm         | 9215-0335-NZH |
|         | (1s) Orestar      |     | 45mm         | 9215-0225-NZH | 45mm         | 9215-0235-NZH |
|         |                   |     | 52mm         | 9215-0122-NZH | 52mm         | 9215-0132-NZH |
| 9mm     |                   | 570 | 48mm         | 9215-0322-NZH | 48mm         | 9215-0332-NZH |
| 911111  | © 5<br>(9)0r8tur  |     | 45mm         | 9215-0222-NZH | 45mm         | 9215-0232-NZH |
|         |                   | *-  | 52mm         | 9215-0124-NZH | 52mm         | 9215-0134-NZH |
| 5       |                   | 200 | 48mm         | 9215-0324-NZH | 48mm         | 9215-0334-NZH |
| 5mm     | (5)00FMY          |     | 45mm         | 9215-0224-NZH | 45mm         | 9215-0234-NZH |
|         |                   | 300 | 52mm         | 9215-0123-NZH | 52mm         | 9215-0133-NZH |
|         | 37+(18)           |     | 48mm         | 9215-0323-NZH | 48mm         | 9215-0333-NZH |
| 0mm     | 1 5               |     | 45mm         | 9215-0223-NZH | 45mm         | 9215-0233-NZH |

## 9218 Concealed Hinges 105°

Cup diameter : 35mm Hole depth : 12mm Opening : 105° Finish : Nickel-plated

Material : Cold rolled steel
Packaging : 200 pcs / carton

 $\textbf{Overlay}: 19mm \mathrel{\backprime} 16mm \mathrel{\backprime} 9mm \mathrel{\backprime} 5mm \mathrel{\backprime} 0mm$ 

| Model   | Sı            | pec. | Wood Screw   |               | Knock-in Dowel |               |
|---------|---------------|------|--------------|---------------|----------------|---------------|
|         |               |      | 12           | 5 5.5         | 27 010 -       | 5.5           |
| Overlay |               |      | Hole pattern | Model no.     | Hole pattern   | Model no.     |
|         |               |      | 52mm         | 9218-0121-NZH | 52mm           | 9218-0131-NZH |
| 19mm    | 25            |      | 48mm         | 9218-0321-NZH | 48mm           | 9218-0331-NZH |
|         | (19) OMERLAY  |      | 45mm         | 9218-0221-NZH | 45mm           | 9218-0231-NZH |
|         | C.            | -    | 52mm         | 9218-0125-NZH | 52mm           | 9218-0135-NZH |
| 16mm    |               | 200  | 48mm         | 9218-0325-NZH | 48mm           | 9218-0335-NZH |
|         | 5 (16) OMBLAY |      | 45mm         | 9218-0225-NZH | 45mm           | 9218-0235-NZH |
|         |               | Man. | 52mm         | 9218-0122-NZH | 52mm           | 9218-0132-NZH |
| 9mm     |               | -    | 48mm         | 9218-0322-NZH | 48mm           | 9218-0332-NZH |
|         | (6)00EUN      |      | 45mm         | 9218-0222-NZH | 45mm           | 9218-0232-NZH |
|         |               |      | 52mm         | 9218-0124-NZH | 52mm           | 9218-0134-NZH |
| 5mm     |               | -    | 48mm         | 9218-0324-NZH | 48mm           | 9218-0334-NZH |
|         | (5)06PLAY     | -de  | 45mm         | 9218-0224-NZH | 45mm           | 9218-0234-NZH |
|         | ∩ā l          |      | 52mm         | 9218-0123-NZH | 52mm           | 9218-0133-NZH |
| 0mm     | 37+(18)       | -    | 48mm         | 9218-0323-NZH | 48mm           | 9218-0333-NZH |
| O.Hilli | 1 5           |      | 45mm         | 9218-0223-NZH | 45mm           | 9218-0233-NZH |