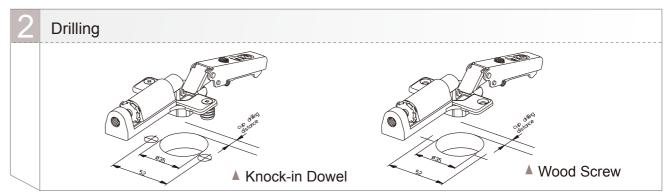

## **General Specifications For Concealed Hinges**

### Minimum required door gap at closed position (mm)

unit : mm

| Door Thickness Drilling Distance | 3   | 4   | 5   |
|----------------------------------|-----|-----|-----|
| 15                               | 0.5 | 0.4 | 0.4 |
| 16                               | 0.6 | 0.6 | 0.6 |
| 17                               | 0.8 | 0.8 | 0.8 |
| 18                               | 1.1 | 1.0 | 1.0 |
| 19                               | 1.4 | 1.3 | 1.3 |
| 20                               | 1.7 | 1.7 | 1.6 |