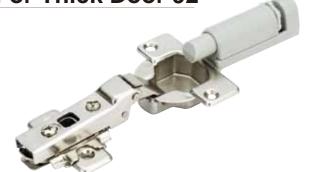

## 9216 Snap-on Hinges For Thick Door 92°

Cup diameter : 40mm Hole depth : 13.5mm

 $\textbf{Opening}:92^{\circ}$ 

Finish: Nickel-plated

Material: Cold rolled steel

Packaging: 200 pcs / carton

Overlay: 19mm > 10mm > 0mm

| Model   | SI                   | pec.      | Wo           | ood Screw     | Knock-       | -in Dowel     |
|---------|----------------------|-----------|--------------|---------------|--------------|---------------|
|         |                      |           | 23.5         | 5 5.5 FOLIA   | 10 p10       | 5.5           |
| Overlay |                      |           | Hole Pattern | Model No.     | Hole Pattern | Model No.     |
| 19mm    | (SS) 5 5 (19) OGELAY | 30 0 A 3  | 52mm         | 9216-0121-NZH | 52mm         | 9216-0131-NZH |
| 10mm    | (S) (10) ONDRAY      | on of the | 52mm         | 9216-0122-NZH | 52mm         | 9216-0132-NZH |
| 0mm     | (30)                 | en e File | 52mm         | 9216-0123-NZH | 52mm         | 9216-0133-NZH |