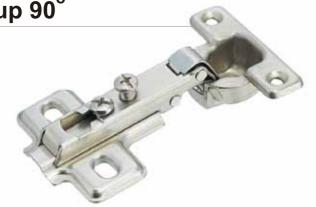

## 9215 Snap-on Hinges 105°

Cup diameter: 35mm
Hole depth: 12mm
Opening: 105°
Finish: Nickel-plated
Material: Cold rolled steel
Packaging: 200 pcs / carton

Overlay: 19mm \ 16mm \ 9mm \ 5mm \ 0mm

| Model   | S                 | Wo  | ood Screw    | Knock         | -in Dowel    |               |
|---------|-------------------|-----|--------------|---------------|--------------|---------------|
|         |                   |     | 27           | 5.5           | 210          | 5.5           |
| Overlay |                   |     | Hole Pattern | Model No.     | Hole Pattern | Model No.     |
|         | Î                 |     | 52mm         | 9215-0121-NZH | 52mm         | 9215-0131-NZH |
| 19mm    | (18)              | - L | 48mm         | 9215-0321-NZH | 48mm         | 9215-0331-NZH |
|         | 5<br>(19) OVERLAY |     | 45mm         | 9215-0221-NZH | 45mm         | 9215-0231-NZH |
|         |                   |     | 52mm         | 9215-0125-NZH | 52mm         | 9215-0135-NZH |
| 16mm    |                   | 200 | 48mm         | 9215-0325-NZH | 48mm         | 9215-0335-NZH |
|         | (1s) Orestar      |     | 45mm         | 9215-0225-NZH | 45mm         | 9215-0235-NZH |
|         |                   |     | 52mm         | 9215-0122-NZH | 52mm         | 9215-0132-NZH |
| 9mm     |                   | 570 | 48mm         | 9215-0322-NZH | 48mm         | 9215-0332-NZH |
| 911111  | © 5<br>(9)0r8tur  |     | 45mm         | 9215-0222-NZH | 45mm         | 9215-0232-NZH |
|         |                   | *-  | 52mm         | 9215-0124-NZH | 52mm         | 9215-0134-NZH |
| 5       |                   | 200 | 48mm         | 9215-0324-NZH | 48mm         | 9215-0334-NZH |
| 5mm     | (5)00FMY          |     | 45mm         | 9215-0224-NZH | 45mm         | 9215-0234-NZH |
|         |                   | 300 | 52mm         | 9215-0123-NZH | 52mm         | 9215-0133-NZH |
|         | 37+(18)           |     | 48mm         | 9215-0323-NZH | 48mm         | 9215-0333-NZH |
| 0mm     | 1 5               |     | 45mm         | 9215-0223-NZH | 45mm         | 9215-0233-NZH |