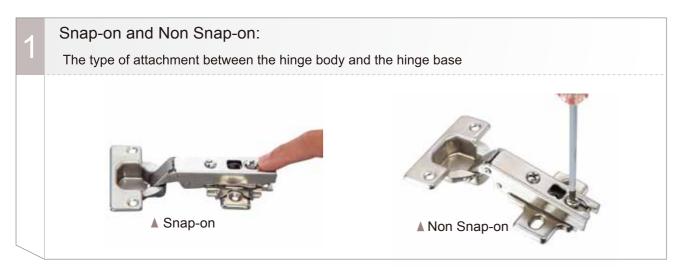

For Snap-on Hinges                   | 15 |
| Base Plates For 9218 Hinges                      | 16 |
| General Specifications For Concealed Hinges      | 17 |
| 9228 Face-Frame Hinges 105°                      | 19 |
| 9209 Hinges With 26mm Cup 90°                    | 21 |
| 9226 Hinges With 26mm Cup 90°                    | 22 |
| 9105 Hinges For Glass Door With 26mm Cup 90°     | 23 |
| Base Plates For 9209                             | 24 |
| 9203-05 Concealed Hinges 95°                     | 25 |
| 9203-07 Concealed Hinges 105°                    | 26 |
| 9208 Concealed Hinges For Thick Door 95°         | 27 |
| Base Plates For 9203-05, 9203-07, 9208           | 29 |
| Cover For 9203-05, 9203-07, 9208                 | 30 |

NDEX

## **General Specifications For Concealed Hinges**













### Minimum required door gap at closed position (mm)

unit : mm

| Door Thickness Drilling Distance | 3   | 4   | 5   |
|----------------------------------|-----|-----|-----|
| 15                               | 0.5 | 0.4 | 0.4 |
| 16                               | 0.6 | 0.6 | 0.6 |
| 17                               | 0.8 | 0.8 | 0.8 |
| 18                               | 1.1 | 1.0 | 1.0 |
| 19                               | 1.4 | 1.3 | 1.3 |
| 20                               | 1.7 | 1.7 | 1.6 |

Required number of hinges depends on the material, weight and dimensions of the door as shown in the figure. For optimum hinge performance, maximize the distance between the hinges on the door.





## 9215 Snap-on Hinges 105°

Cup diameter: 35mm
Hole depth: 12mm
Opening: 105°
Fin