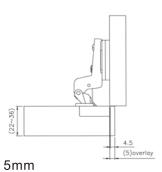

## 9215 Snap-on Hinges 105°

Cup diameter: 35mm
Hole depth: 12mm
Opening: 105°
Finish: Nickel-plated
Material: Cold rolled steel
Packaging: 200 pcs / carton

Overlay: 19mm \ 16mm \ 9mm \ 5mm \ 0mm

| Model   | S                 | Wo  | ood Screw    | Knock         | -in Dowel    |               |
|---------|-------------------|-----|--------------|---------------|--------------|---------------|
|         |                   |     | 27           | 5.5           | 210          | 5.5           |
| Overlay |                   |     | Hole Pattern | Model No.     | Hole Pattern | Model No.     |
|         | Î                 |     | 52mm         | 9215-0121-NZH | 52mm         | 9215-0131-NZH |
| 19mm    | (18)              | - L | 48mm         | 9215-0321-NZH | 48mm         | 9215-0331-NZH |
|         | 5<br>(19) OVERLAY |     | 45mm         | 9215-0221-NZH | 45mm         | 9215-0231-NZH |
|         |                   |     | 52mm         | 9215-0125-NZH | 52mm         | 9215-0135-NZH |
| 16mm    |                   | 200 | 48mm         | 9215-0325-NZH | 48mm         | 9215-0335-NZH |
|         | (1s) Orestar      |     | 45mm         | 9215-0225-NZH | 45mm         | 9215-0235-NZH |
|         |                   |     | 52mm         | 9215-0122-NZH | 52mm         | 9215-0132-NZH |
| 9mm     |                   | 570 | 48mm         | 9215-0322-NZH | 48mm         | 9215-0332-NZH |
| 911111  | © 5<br>(9)0r8tur  |     | 45mm         | 9215-0222-NZH | 45mm         | 9215-0232-NZH |
|         |                   | *-  | 52mm         | 9215-0124-NZH | 52mm         | 9215-0134-NZH |
| 5       |                   | 200 | 48mm         | 9215-0324-NZH | 48mm         | 9215-0334-NZH |
| 5mm     | (5)00FMY          |     | 45mm         | 9215-0224-NZH | 45mm         | 9215-0234-NZH |
|         |                   | 300 | 52mm         | 9215-0123-NZH | 52mm         | 9215-0133-NZH |
|         | 37+(18)           |     | 48mm         | 9215-0323-NZH | 48mm         | 9215-0333-NZH |
| 0mm     | 1 5               |     | 45mm         | 9215-0223-NZH | 45mm         | 9215-0233-NZH |

## 9218 Concealed Hinges 105°

Cup diameter : 35mm Hole depth : 12mm Opening : 105° Finish : Nickel-plated

Material : Cold rolled steel
Packaging : 200 pcs / carton

 $\textbf{Overlay}: 19mm \mathrel{\backprime} 16mm \mathrel{\backprime} 9mm \mathrel{\backprime} 5mm \mathrel{\backprime} 0mm$ 

| Model   | Sı            | pec. | Wood Screw   |               | Knock-in Dowel |               |
|---------|---------------|------|--------------|---------------|----------------|---------------|
|         |               |      | 12           | 5 5.5         | 27 010 -       | 5.5           |
| Overlay |               |      | Hole pattern | Model no.     | Hole pattern   | Model no.     |
|         |               |      | 52mm         | 9218-0121-NZH | 52mm           | 9218-0131-NZH |
| 19mm    | 25            |      | 48mm         | 9218-0321-NZH | 48mm           | 9218-0331-NZH |
|         | (19) OMERLAY  |      | 45mm         | 9218-0221-NZH | 45mm           | 9218-0231-NZH |
|         | C.            | -    | 52mm         | 9218-0125-NZH | 52mm           | 9218-0135-NZH |
| 16mm    |               | 200  | 48mm         | 9218-0325-NZH | 48mm           | 9218-0335-NZH |
|         | 5 (16) OMBLAY |      | 45mm         | 9218-0225-NZH | 45mm           | 9218-0235-NZH |
|         |               | Man. | 52mm         | 9218-0122-NZH | 52mm           | 9218-0132-NZH |
| 9mm     |               | -    | 48mm         | 9218-0322-NZH | 48mm           | 9218-0332-NZH |
|         | (6)00EUN      |      | 45mm         | 9218-0222-NZH | 45mm           | 9218-0232-NZH |
|         |               |      | 52mm         | 9218-0124-NZH | 52mm           | 9218-0134-NZH |
| 5mm     |               | -    | 48mm         | 9218-0324-NZH | 48mm           | 9218-0334-NZH |
|         | (5)06PLAY     | -de  | 45mm         | 9218-0224-NZH | 45mm           | 9218-0234-NZH |
|         | ∩ā l          |      | 52mm         | 9218-0123-NZH | 52mm           | 9218-0133-NZH |
| 0mm     | 37+(18)       | -    | 48mm         | 9218-0323-NZH | 48mm           | 9218-0333-NZH |
| O.Hilli | 1 5           |      | 45mm         | 9218-0223-NZH | 45mm           | 9218-0233-NZH |