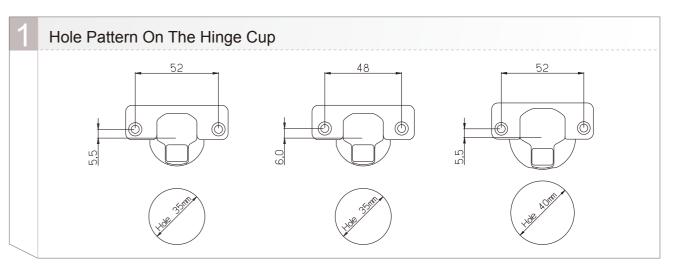

## 9215 Snap-on Hinges 105°

Cup diameter: 35mm
Hole depth: 12mm
Opening: 105°
Finish: Nickel-plated
Material: Cold rolled steel
Packaging: 200 pcs / carton

Overlay: 19mm \ 16mm \ 9mm \ 5mm \ 0mm

| Model   | S                 | Wo  | ood Screw    | Knock         | -in Dowel    |               |
|---------|-------------------|-----|--------------|---------------|--------------|---------------|
|         |                   |     | 27           | 5.5           | 210          | 5.5           |
| Overlay |                   |     | Hole Pattern | Model No.     | Hole Pattern | Model No.     |
|         | Î                 |     | 52mm         | 9215-0121-NZH | 52mm         | 9215-0131-NZH |
| 19mm    | (18)              | - L | 48mm         | 9215-0321-NZH | 48mm         | 9215-0331-NZH |
|         | 5<br>(19) OVERLAY |     | 45mm         | 9215-0221-NZH | 45mm         | 9215-0231-NZH |
|         |                   |     | 52mm         | 9215-0125-NZH | 52mm         | 9215-0135-NZH |
| 16mm    |                   | 200 | 48mm         | 9215-0325-NZH | 48mm         | 9215-0335-NZH |
|         | (1s) Orestar      |     | 45mm         | 9215-0225-NZH | 45mm         | 9215-0235-NZH |
|         |                   |     | 52mm         | 9215-0122-NZH | 52mm         | 9215-0132-NZH |
| 9mm     |                   | 570 | 48mm         | 9215-0322-NZH | 48mm         | 9215-0332-NZH |
| 911111  | © 5<br>(9)0r8tur  |     | 45mm         | 9215-0222-NZH | 45mm         | 9215-0232-NZH |
|         |                   | *-  | 52mm         | 9215-0124-NZH | 52mm         | 9215-0134-NZH |
| 5       |                   | 200 | 48mm         | 9215-0324-NZH | 48mm         | 9215-0334-NZH |
| 5mm     | (5)00FMY          |     | 45mm         | 9215-0224-NZH | 45mm         | 9215-0234-NZH |
|         |                   | 300 | 52mm         | 9215-0123-NZH | 52mm         | 9215-0133-NZH |
|         | 37+(18)           |     | 48mm         | 9215-0323-NZH | 48mm         | 9215-0333-NZH |
| 0mm     | 1 5               |     | 45mm         | 9215-0223-NZH | 45mm         | 9215-0233-NZH |

## 9218 Concealed Hinges 105°

Cup diameter : 35mm Hole depth : 12mm Opening : 105° Finish : Nickel-plated

Material : Cold rolled steel
Packaging : 200 pcs / carton

 $\textbf{Overlay}: 19mm \mathrel{\backprime} 16mm \mathrel{\backprime} 9mm \mathrel{\backprime} 5mm \mathrel{\backprime} 0mm$ 

| Model   | Sı            | pec. | Wood Screw   |               | Knock-in Dowel |               |
|---------|---------------|------|--------------|---------------|----------------|---------------|
|         |               |      | 12           | 5 5.5         | 27 010 -       | 5.5           |
| Overlay |               |      | Hole pattern | Model no.     | Hole pattern   | Model no.     |
|         |               |      | 52mm         | 9218-0121-NZH | 52mm           | 9218-0131-NZH |
| 19mm    | 25            |      | 48mm         | 9218-0321-NZH | 48mm           | 9218-0331-NZH |
|         | (19) OMERLAY  |      | 45mm         | 9218-0221-NZH | 45mm           | 9218-0231-NZH |
|         | C.            | -    | 52mm         | 9218-0125-NZH | 52mm           | 9218-0135-NZH |
| 16mm    |               | 200  | 48mm         | 9218-0325-NZH | 48mm           | 9218-0335-NZH |
|         | 5 (16) OMBLAY |      | 45mm         | 9218-0225-NZH | 45mm           | 9218-0235-NZH |
|         |               | Man. | 52mm         | 9218-0122-NZH | 52mm           | 9218-0132-NZH |
| 9mm     |               | -    | 48mm         | 9218-0322-NZH | 48mm           | 9218-0332-NZH |
|         | (6)00EUN      |      | 45mm         | 9218-0222-NZH | 45mm           | 9218-0232-NZH |
|         |               |      | 52mm         | 9218-0124-NZH | 52mm           | 9218-0134-NZH |
| 5mm     |               | -    | 48mm         | 9218-0324-NZH | 48mm           | 9218-0334-NZH |
|         | (5)06PLAY     | -de  | 45mm         | 9218-0224-NZH | 45mm           | 9218-0234-NZH |
|         | ∩ā l          |      | 52mm         | 9218-0123-NZH | 52mm           | 9218-0133-NZH |
| 0mm     | 37+(18)       | -    | 48mm         | 9218-0323-NZH | 48mm           | 9218-0333-NZH |
| O.Hilli | 1 5           |      | 45mm         | 9218-0223-NZH | 45mm           | 9218-0233-NZH |