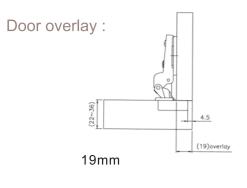

## **General Specifications For Concealed Hinges**

9228 Face-Frame Hinges 105°

Cup diameter: 35mm
Hole depth: 11mm
Opening: 105°
Finish: Nickel-plated
Material: Cold rolled steel
Packaging: 400 pcs / carton

Overlay: 6.3mm (1/4") \ 7.9mm (5/16") \ 9.5mm (3/8") \ 12.7mm (1/2") \ 14.2mm (9/16") \ 15.8mm (5/8") \ 19mm (3/4") \ 32-35mm(1 5/16")

| Model   | S           | pec.                                                                                                                                                                                                                                                                                                                                                                                                                                                                                                                                                                                                                                                                                                                                                                                                                                                                                                                                                                                                                                                                                                                                                                                                                                                                                                                                                                                                                                                                                                                                                                                                                                                                                                                                                                                                                                                                                                                                                                                                                                                                                                                          | Wo           | ood Screw     | Knock-in Dowel |               |
|---------|-------------|-------------------------------------------------------------------------------------------------------------------------------------------------------------------------------------------------------------------------------------------------------------------------------------------------------------------------------------------------------------------------------------------------------------------------------------------------------------------------------------------------------------------------------------------------------------------------------------------------------------------------------------------------------------------------------------------------------------------------------------------------------------------------------------------------------------------------------------------------------------------------------------------------------------------------------------------------------------------------------------------------------------------------------------------------------------------------------------------------------------------------------------------------------------------------------------------------------------------------------------------------------------------------------------------------------------------------------------------------------------------------------------------------------------------------------------------------------------------------------------------------------------------------------------------------------------------------------------------------------------------------------------------------------------------------------------------------------------------------------------------------------------------------------------------------------------------------------------------------------------------------------------------------------------------------------------------------------------------------------------------------------------------------------------------------------------------------------------------------------------------------------|--------------|---------------|----------------|---------------|
|         |             |                                                                                                                                                                                                                                                                                                                                                                                                                                                                                                                                                                                                                                                                                                                                                                                                                                                                                                                                                                                                                                                                                                                                                                                                                                                                                                                                                                                                                                                                                                                                                                                                                                                                                                                                                                                                                                                                                                                                                                                                                                                                                                                               |              | 25-3          |                | 25-3          |
| Overlay |             |                                                                                                                                                                                                                                                                                                                                                                                                                                                                                                                                                                                                                                                                                                                                                                                                                                                                                                                                                                                                                                                                                                                                                                                                                                                                                                                                                                                                                                                                                                                                                                                                                                                                                                                                                                                                                                                                                                                                                                                                                                                                                                                               | Hole Pattern | Model No.     | Hole Pattern   | Model No.     |
| 6.3mm   | 6.3 (1/42)  | CONTRACTOR OF THE PARTY OF THE | 45mm         | 9228-1226-NZH | 45mm           | 9228-1236-NZH |
| 7.9mm   | 7.3 (5/16') |                                                                                                                                                                                                                                                                                                                                                                                                                                                                                                                                                                                                                                                                                                                                                                                                                                                                                                                                                                                                                                                                                                                                                                                                                                                                                                                                                                                                                                                                                                                                                                                                                                                                                                                                                                                                                                                                                                                                                                                                                                                                                                                               | 45mm         | 9228-1228-NZH | 45mm           | 9228-1238-NZH |
| 9.5mm   | 3.2 (3/8°)  |                                                                                                                                                                                                                                                                                                                                                                                                                                                                                                                                                                                                                                                                                                                                                                                                                                                                                                                                                                                                                                                                                                                                                                                                                                                                                                                                                                                                                                                                                                                                                                                                                                                                                                                                                                                                                                                                                                                                                                                                                                                                                                                               | 45mm         | 9228-122C-NZH | 45mm           | 9228-123C-NZH |
| 12.7mm  | 12.7 (1/2*) |                                                                                                                                                                                                                                                                                                                                                                                                                                                                                                                                                                                                                                                                                                                                                                                                                                                                                                                                                                                                                                                                                                                                                                                                                                                                                                                                                                                                                                                                                                                                                                                                                                                                                                                                                                                                                                                                                                                                                                                                                                                                                                                               | 45mm         | 9228-1227-NZH | 45mm           | 9228-1237-NZH |

## 9228 Face-Frame Hinges 105°

Cup diameter: 35mm
Hole depth: 11mm
Opening: 105°
Finish: Nickel-plated
Material: Cold rolled steel
Packaging: 400 pcs / carton

Overlay: 6.3mm (1/4") \ 7.9mm (5/16") \ 9.5mm (3/8") \ 12.7mm (1/2") \ 14.2mm (9/16") \ 15.8mm (5/8") \ 19mm (3/4") \ 32-35mm(1 5/16")