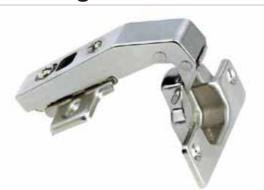

## 9215 Snap-on Hinges 105°

Cup diameter: 35mm
Hole depth: 12mm
Opening: 105°
Finish: Nickel-plated
Material: Cold rolled steel
Packaging: 200 pcs / carton

Overlay: 19mm \ 16mm \ 9mm \ 5mm \ 0mm

| Model   | S                 | Wo  | ood Screw    | Knock         | -in Dowel    |               |
|---------|-------------------|-----|--------------|---------------|--------------|---------------|
|         |                   |     | 27           | 5.5           | 210          | 5.5           |
| Overlay |                   |     | Hole Pattern | Model No.     | Hole Pattern | Model No.     |
|         | Î                 |     | 52mm         | 9215-0121-NZH | 52mm         | 9215-0131-NZH |
| 19mm    | (18)              | - L | 48mm         | 9215-0321-NZH | 48mm         | 9215-0331-NZH |
|         | 5<br>(19) OVERLAY |     | 45mm         | 9215-0221-NZH | 45mm         | 9215-0231-NZH |
|         |                   |     | 52mm         | 9215-0125-NZH | 52mm         | 9215-0135-NZH |
| 16mm    |                   | 200 | 48mm         | 9215-0325-NZH | 48mm         | 9215-0335-NZH |
|         | (1s) Orestar      |     | 45mm         | 9215-0225-NZH | 45mm         | 9215-0235-NZH |
|         |                   |     | 52mm         | 9215-0122-NZH | 52mm         | 9215-0132-NZH |
| 9mm     |                   | 570 | 48mm         | 9215-0322-NZH | 48mm         | 9215-0332-NZH |
| 911111  | © 5<br>(9)0r8tur  |     | 45mm         | 9215-0222-NZH | 45mm         | 9215-0232-NZH |
|         |                   | *-  | 52mm         | 9215-0124-NZH | 52mm         | 9215-0134-NZH |
| 5       |                   | 200 | 48mm         | 9215-0324-NZH | 48mm         | 9215-0334-NZH |
| 5mm     | (5)00FMY          |     | 45mm         | 9215-0224-NZH | 45mm         | 9215-0234-NZH |
|         |                   | 300 | 52mm         | 9215-0123-NZH | 52mm         | 9215-0133-NZH |
|         | 37+(18)           |     | 48mm         | 9215-0323-NZH | 48mm         | 9215-0333-NZH |
| 0mm     | 1 5               |     | 45mm         | 9215-0223-NZH | 45mm         | 9215-0233-NZH |