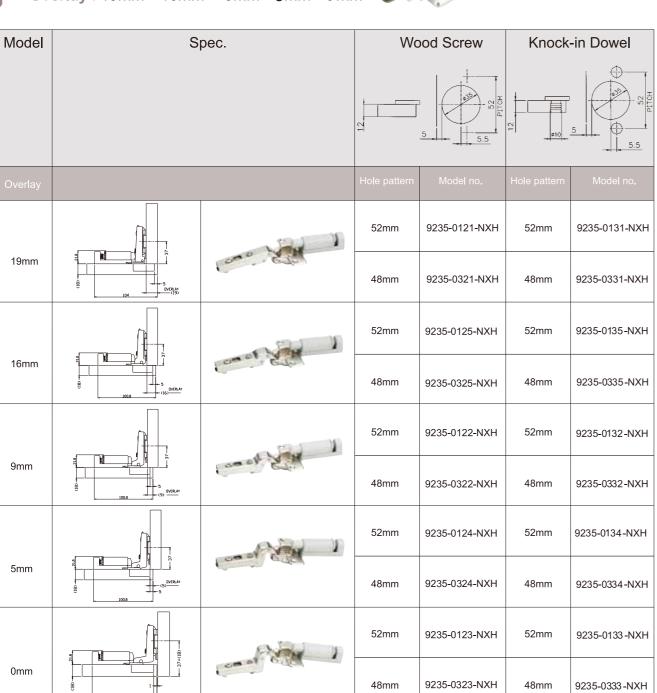

## **General Specifications For Concealed Hinges**

9235 Silent Hinges With 35mm Cup 105°

Cup diameter : 35mm Hole depth : 12mm Opening : 105° Finish : Nickel-plated

Material : Cold rolled steel Packaging : 50 pcs / carton

Overlay: 19mm \ 16mm \ 9mm \ 5mm \ 0mm

9236 Silent Snap-on Hinges For Thick Door 92°

Cup diameter : 40mm Hole depth : 13.5 mm

Opening: 92°

Finish: Nickel-plated

Material: Cold rolled steel

Packaging: 50 pcs / carton

Overlay: 19mm \ 9mm \ 0mm

| Model   | Sp                                                                                                                                                                                                                                                                                                                                                                                                                                                                                                                                                                                                                                                                                                                                                                                                                                                                                                                                                                                                                                                                                                                                                                                                                                                                                                                                                                                                                                                                                                                                                                                                                                                                                                                                                                                                                                                                                                                                                                                                                                                                                                                            | Wo         | od Screw     | Knock-        | in Dowel     |               |
|---------|-------------------------------------------------------------------------------------------------------------------------------------------------------------------------------------------------------------------------------------------------------------------------------------------------------------------------------------------------------------------------------------------------------------------------------------------------------------------------------------------------------------------------------------------------------------------------------------------------------------------------------------------------------------------------------------------------------------------------------------------------------------------------------------------------------------------------------------------------------------------------------------------------------------------------------------------------------------------------------------------------------------------------------------------------------------------------------------------------------------------------------------------------------------------------------------------------------------------------------------------------------------------------------------------------------------------------------------------------------------------------------------------------------------------------------------------------------------------------------------------------------------------------------------------------------------------------------------------------------------------------------------------------------------------------------------------------------------------------------------------------------------------------------------------------------------------------------------------------------------------------------------------------------------------------------------------------------------------------------------------------------------------------------------------------------------------------------------------------------------------------------|------------|--------------|---------------|--------------|---------------|
|         |                                                                                                                                                                                                                                                                                                                                                                                                                                                                                                                                                                                                                                                                                                                                                                                                                                                                                                                                                                                                                                                                                                                                                                                                                                                                                                                                                                                                                                                                                                                                                                                                                                                                                                                                                                                                                                                                                                                                                                                                                                                                                                                               |            | 13.5         | 5 5.5         | \$0.00 pt0   | 5 5.5         |
| Overlay |                                                                                                                                                                                                                                                                                                                                                                                                                                                                                                                                                                                                                                                                                                                                                                                                                                                                                                                                                                                                                                                                                                                                                                                                                                                                                                                                                                                                                                                                                                                                                                                                                                                                                                                                                                                                                                                                                                                                                                                                                                                                                                                               |            | Hole Pattern | Model No.     | Hole Pattern | Model No.     |
| 19mm    | 106.9 LOS.9 | con of the | 52mm         | 9236-0121-NXH | 52mm         | 9236-0131-NXH |
| 9mm     | 105.9 - 10 DVER.AY                                                                                                                                                                                                                                                                                                                                                                                                                                                                                                                                                                                                                                                                                                                                                                                                                                                                                                                                                                                                                                                                                                                                                                                                                                                                                                                                                                                                                                                                                                                                                                                                                                                                                                                                                                                                                                                                                                                                                                                                                                                                                                            |            | 52mm         | 9236-0122-NXH | 52mm         | 9236-0132-NXH |
| 0mm     | (30) 437                                                                                                                                                                                                                                                                                                                                                                                                                                                                                                                                                                                                                                                                                                                                                                                                                                                                                                                                                                                                                                                                                                                                                                                                                                                                                                                                                                                                                                                                                                                                                                                                                                                                                                                                                                                                                                                                                                                                                                                                                                                                                                                      |            | 52mm         | 9236-0123-NXH | 52mm         | 9236-0133-NXH |