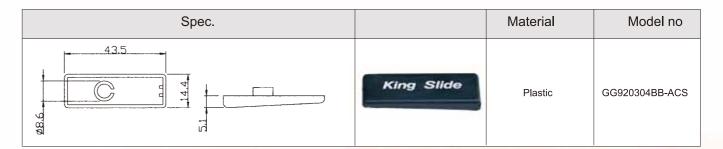

# **Cover For Hinges**

| Spec. |            | Material | Order No       |
|-------|------------|----------|----------------|
| 46    | King Slide | Plastic  | GG921502BF-ACS |
| 4     | John datus | Steel    | GG921503PJ-NZX |