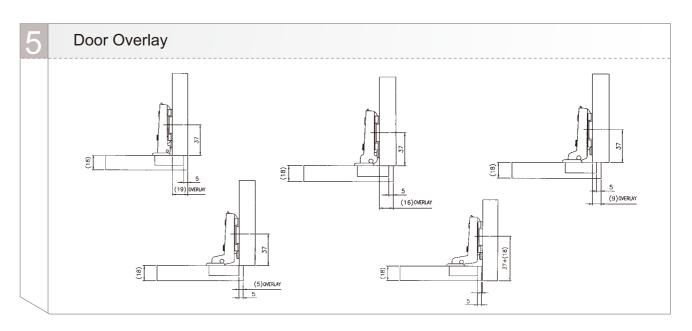

## **General Specifications For Concealed Hinges**

### Minimum required door gap at closed position (mm)

unit : mm

| Door Thickness Drilling Distance | 3   | 4   | 5   |
|----------------------------------|-----|-----|-----|
| 15                               | 0.5 | 0.4 | 0.4 |
| 16                               | 0.6 | 0.6 | 0.6 |
| 17                               | 0.8 | 0.8 | 0.8 |
| 18                               | 1.1 | 1.0 | 1.0 |
| 19                               | 1.4 | 1.3 | 1.3 |
| 20                               | 1.7 | 1.7 | 1.6 |

Required number of hinges depends on the material, weight and dimensions of the door as shown in the figure. For optimum hinge performance, maximize the distance between the hinges on the door.