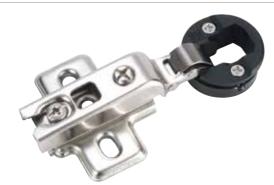

## 9216 Snap-on Hinges For Thick Door 92°

Cup diameter : 40mm Hole depth : 13.5mm

 $\textbf{Opening}:92^{\circ}$ 

Finish: Nickel-plated

Material: Cold rolled steel

Packaging: 200 pcs / carton

Overlay: 19mm > 10mm > 0mm

| Model   | SI                   | pec.      | Wo           | ood Screw     | Knock-       | -in Dowel     |
|---------|----------------------|-----------|--------------|---------------|--------------|---------------|
|         |                      |           | 23.5         | 5 5.5 FOLIA   | 10 p10       | 5.5           |
| Overlay |                      |           | Hole Pattern | Model No.     | Hole Pattern | Model No.     |
| 19mm    | (SS) 5 5 (19) OGELAY | 30 0 A 3  | 52mm         | 9216-0121-NZH | 52mm         | 9216-0131-NZH |
| 10mm    | (S) (10) ONDRAY      | on of the | 52mm         | 9216-0122-NZH | 52mm         | 9216-0132-NZH |
| 0mm     | (30)                 | en e File | 52mm         | 9216-0123-NZH | 52mm         | 9216-0133-NZH |