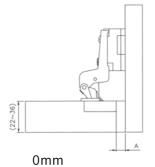

## 9215 Snap-on Hinges 105°

Cup diameter: 35mm
Hole depth: 12mm
Opening: 105°
Finish: Nickel-plated
Material: Cold rolled steel
Packaging: 200 pcs / carton

Overlay: 19mm \ 16mm \ 9mm \ 5mm \ 0mm

| Model   | S                 | Wo  | ood Screw    | Knock         | -in Dowel    |               |
|---------|-------------------|-----|--------------|---------------|--------------|---------------|
|         |                   |     | 27           | 5.5           | 210          | 5.5           |
| Overlay |                   |     | Hole Pattern | Model No.     | Hole Pattern | Model No.     |
|         | Î                 |     | 52mm         | 9215-0121-NZH | 52mm         | 9215-0131-NZH |
| 19mm    | (18)              | - L | 48mm         | 9215-0321-NZH | 48mm         | 9215-0331-NZH |
|         | 5<br>(19) OVERLAY |     | 45mm         | 9215-0221-NZH | 45mm         | 9215-0231-NZH |
|         |                   |     | 52mm         | 9215-0125-NZH | 52mm         | 9215-0135-NZH |
| 16mm    |                   | 200 | 48mm         | 9215-0325-NZH | 48mm         | 9215-0335-NZH |
|         | (1s) Orestar      |     | 45mm         | 9215-0225-NZH | 45mm         | 9215-0235-NZH |
|         |                   |     | 52mm         | 9215-0122-NZH | 52mm         | 9215-0132-NZH |
| 9mm     |                   | 570 | 48mm         | 9215-0322-NZH | 48mm         | 9215-0332-NZH |
| 911111  | © 5<br>(9)0r8tur  |     | 45mm         | 9215-0222-NZH | 45mm         | 9215-0232-NZH |
|         |                   | *-  | 52mm         | 9215-0124-NZH | 52mm         | 9215-0134-NZH |
| 5       |                   | 200 | 48mm         | 9215-0324-NZH | 48mm         | 9215-0334-NZH |
| 5mm     | (5)00FMY          |     | 45mm         | 9215-0224-NZH | 45mm         | 9215-0234-NZH |
|         |                   | 300 | 52mm         | 9215-0123-NZH | 52mm         | 9215-0133-NZH |
|         | 37+(18)           |     | 48mm         | 9215-0323-NZH | 48mm         | 9215-0333-NZH |
| 0mm     | 1 5               |     | 45mm         | 9215-0223-NZH | 45mm         | 9215-0233-NZH |

## 9218 Concealed Hinges 105°

Cup diameter : 35mm Hole depth : 12mm Opening : 105° Finish : Nickel-plated

Material : Cold rolled steel
Packaging : 200 pcs / carton

 $\textbf{Overlay}: 19mm \mathrel{\backprime} 16mm \mathrel{\backprime} 9mm \mathrel{\backprime} 5mm \mathrel{\backprime} 0mm$ 

| Model   | Sı            | pec. | Wood Screw   |               | Knock-in Dowel |               |
|---------|---------------|------|--------------|---------------|----------------|---------------|
|         |               |      | 12           | 5 5.5         | 27 010 -       | 5.5           |
| Overlay |               |      | Hole pattern | Model no.     | Hole pattern   | Model no.     |
|         |               |      | 52mm         | 9218-0121-NZH | 52mm           | 9218-0131-NZH |
| 19mm    | 25            |      | 48mm         | 9218-0321-NZH | 48mm           | 9218-0331-NZH |
|         | (19) OMERLAY  |      | 45mm         | 9218-0221-NZH | 45mm           | 9218-0231-NZH |
|         | C.            | -    | 52mm         | 9218-0125-NZH | 52mm           | 9218-0135-NZH |
| 16mm    |               | 200  | 48mm         | 9218-0325-NZH | 48mm           | 9218-0335-NZH |
|         | 5 (16) OMBLAY |      | 45mm         | 9218-0225-NZH | 45mm           | 9218-0235-NZH |
|         |               | Man. | 52mm         | 9218-0122-NZH | 52mm           | 9218-0132-NZH |
| 9mm     |               | -    | 48mm         | 9218-0322-NZH | 48mm           | 9218-0332-NZH |
|         | (6)00EUN      |      | 45mm         | 9218-0222-NZH | 45mm           | 9218-0232-NZH |
|         |               |      | 52mm         | 9218-0124-NZH | 52mm           | 9218-0134-NZH |
| 5mm     |               | -    | 48mm         | 9218-0324-NZH | 48mm           | 9218-0334-NZH |
|         | (5)06PLAY     | -de  | 45mm         | 9218-0224-NZH | 45mm           | 9218-0234-NZH |
|         | ∩ā l          |      | 52mm         | 9218-0123-NZH | 52mm           | 9218-0133-NZH |
| 0mm     | 37+(18)       | -    | 48mm         | 9218-0323-NZH | 48mm           | 9218-0333-NZH |
| O.Hilli | 1 5           |      | 45mm         | 9218-0223-NZH | 45mm           | 9218-0233-NZH |