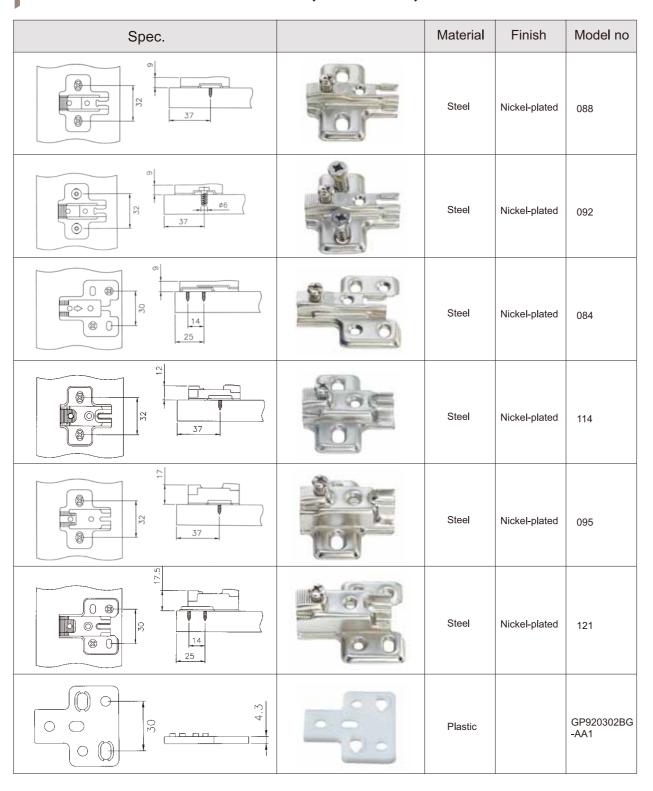

## **Base Plates For Snap-on Hinges**

| Spec.                                   |      | Spacing | Material | Finish        | Order No           |
|-----------------------------------------|------|---------|----------|---------------|--------------------|
| © 0 0 0 0 0 0 0 0 0 0 0 0 0 0 0 0 0 0 0 |      | 0mm     | Steel    | Nickel-plated | 146                |
| ₩ 0 ₩ 0 ₩ 37 23                         | 0 30 | 0mm     | Steel    | Nickel-plated | 143                |
| N 37                                    | 101  | 0mm     | Steel    | Nickel-plated | 150                |
| © 37 Ø6                                 |      | 0mm     | Steel    | Nickel-plated | 151                |
| N 30 14                                 | 0 0  | 0mm     | Steel    | Nickel-plated | 159                |
|                                         |      | 3mm     | Plastic  |               | GP921601BG<br>-AAS |

## Base Plates For 9218 Hinges

| Spec.      |     | Spacing | Material | Finish        | Order No           |
|------------|-----|---------|----------|---------------|--------------------|
| 25<br>37   |     | 0mm     | Steel    | Nickel-plated | 157                |
| S 37       |     | 0mm     | Steel    | Nickel-plated | 154                |
| SN 96      |     | 0mm     | Steel    | Nickel-plated | 162                |
| 55.2<br>37 |     | 0mm     | Steel    | Nickel-plated | 156                |
| N 30 12.5  |     | 0mm     | Steel    | Nickel-plated | 158                |
|            | 000 | 3mm     | Plastic  |               | GP921601BG<br>-AAS |