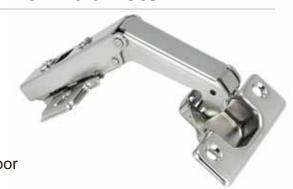

## 9216 Snap-on Hinges For Thick Door 92°

Cup diameter : 40mm Hole depth : 13.5mm

 $\textbf{Opening}:92^{\circ}$ 

Finish: Nickel-plated

Material: Cold rolled steel

Packaging: 200 pcs / carton

Overlay: 19mm > 10mm > 0mm