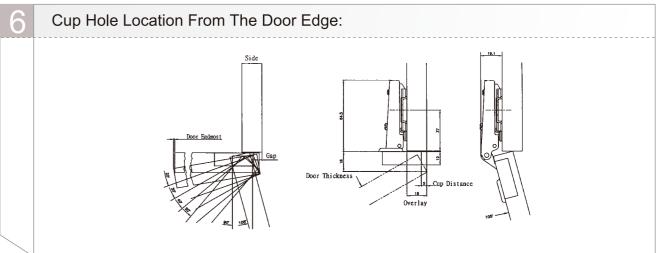

## **General Specifications For Concealed Hinges**

### Minimum required door gap at closed position (mm)

unit : mm

| Door Thickness Drilling Distance | 3   | 4   | 5   |
|----------------------------------|-----|-----|-----|
| 15                               | 0.5 | 0.4 | 0.4 |
| 16                               | 0.6 | 0.6 | 0.6 |
| 17                               | 0.8 | 0.8 | 0.8 |
| 18                               | 1.1 | 1.0 | 1.0 |
| 19                               | 1.4 | 1.3 | 1.3 |
| 20                               | 1.7 | 1.7 | 1.6 |

Required number of hinges depends on the material, weight and dimensions of the door as shown in the figure. For optimum hinge performance, maximize the distance between the hinges on the door.