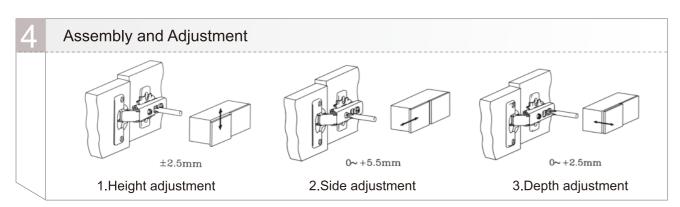

## **General Specifications For Concealed Hinges**

### Minimum required door gap at closed position (mm)

unit : mm

| Door Thickness Drilling Distance | 3   | 4   | 5   |
|----------------------------------|-----|-----|-----|
| 15                               | 0.5 | 0.4 | 0.4 |
| 16                               | 0.6 | 0.6 | 0.6 |
| 17                               | 0.8 | 0.8 | 0.8 |
| 18                               | 1.1 | 1.0 | 1.0 |
| 19                               | 1.4 | 1.3 | 1.3 |
| 20                               | 1.7 | 1.7 | 1.6 |

Required number of hinges depends on the material, weight and dimensions of the door as shown in the figure. For optimum hinge performance, maximize the distance between the hinges on the door.