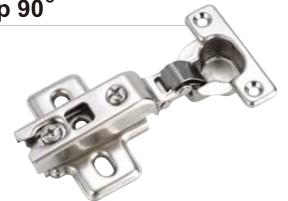

## 9218 Concealed Hinges 105°

Cup diameter : 35mm Hole depth : 12mm Opening : 105° Finish : Nickel-plated

Material : Cold rolled steel
Packaging : 200 pcs / carton

 $\textbf{Overlay}: 19mm \mathrel{\backprime} 16mm \mathrel{\backprime} 9mm \mathrel{\backprime} 5mm \mathrel{\backprime} 0mm$ 

| Model   | Sı            | pec. | Wood Screw   |               | Knock-in Dowel |               |
|---------|---------------|------|--------------|---------------|----------------|---------------|
|         |               |      | 12           | 5 5.5         | 27 010 -       | 5.5           |
| Overlay |               |      | Hole pattern | Model no.     | Hole pattern   | Model no.     |
|         |               |      | 52mm         | 9218-0121-NZH | 52mm           | 9218-0131-NZH |
| 19mm    | 25            |      | 48mm         | 9218-0321-NZH | 48mm           | 9218-0331-NZH |
|         | (19) OMERLAY  |      | 45mm         | 9218-0221-NZH | 45mm           | 9218-0231-NZH |
|         | C.            | -    | 52mm         | 9218-0125-NZH | 52mm           | 9218-0135-NZH |
| 16mm    |               | 200  | 48mm         | 9218-0325-NZH | 48mm           | 9218-0335-NZH |
|         | 5 (16) OMBLAY |      | 45mm         | 9218-0225-NZH | 45mm           | 9218-0235-NZH |
|         |               | Man. | 52mm         | 9218-0122-NZH | 52mm           | 9218-0132-NZH |
| 9mm     |               | -    | 48mm         | 9218-0322-NZH | 48mm           | 9218-0332-NZH |
|         | (6)00EUN      |      | 45mm         | 9218-0222-NZH | 45mm           | 9218-0232-NZH |
|         |               |      | 52mm         | 9218-0124-NZH | 52mm           | 9218-0134-NZH |
| 5mm     |               | -    | 48mm         | 9218-0324-NZH | 48mm           | 9218-0334-NZH |
|         | (5)06PLAY     | -de  | 45mm         | 9218-0224-NZH | 45mm           | 9218-0234-NZH |
|         | ∩ā l          |      | 52mm         | 9218-0123-NZH | 52mm           | 9218-0133-NZH |
| 0mm     | 37+(18)       | -    | 48mm         | 9218-0323-NZH | 48mm           | 9218-0333-NZH |
| O.Hilli | 1 5           |      | 45mm         | 9218-0223-NZH | 45mm           | 9218-0233-NZH |