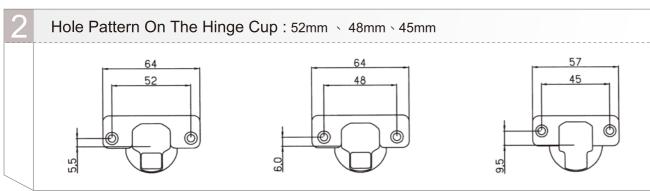

## **General Specifications For Concealed Hinges**

### Minimum required door gap at closed position (mm)

unit : mm

| Door Thickness Drilling Distance | 3   | 4   | 5   |
|----------------------------------|-----|-----|-----|
| 15                               | 0.5 | 0.4 | 0.4 |
| 16                               | 0.6 | 0.6 | 0.6 |
| 17                               | 0.8 | 0.8 | 0.8 |
| 18                               | 1.1 | 1.0 | 1.0 |
| 19                               | 1.4 | 1.3 | 1.3 |
| 20                               | 1.7 | 1.7 | 1.6 |

Required number of hinges depends on the material, weight and dimensions of the door as shown in the figure. For optimum hinge performance, maximize the distance between the hinges on the door.