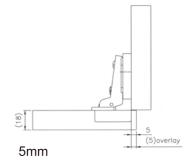

## 9215 Snap-on Hinges 105°

Cup diameter: 35mm
Hole depth: 12mm
Opening: 105°
Finish: Nickel-plated
Material: Cold rolled steel
Packaging: 200 pcs / carton

Overlay: 19mm \ 16mm \ 9mm \ 5mm \ 0mm

| Model   | S                 | Wo  | ood Screw    | Knock         | -in Dowel    |               |
|---------|-------------------|-----|--------------|---------------|--------------|---------------|
|         |                   |     | 27           | 5.5           | 210          | 5.5           |
| Overlay |                   |     | Hole Pattern | Model No.     | Hole Pattern | Model No.     |
|         | Î                 |     | 52mm         | 9215-0121-NZH | 52mm         | 9215-0131-NZH |
| 19mm    | (18)              | - L | 48mm         | 9215-0321-NZH | 48mm         | 9215-0331-NZH |
|         | 5<br>(19) OVERLAY |     | 45mm         | 9215-0221-NZH | 45mm         | 9215-0231-NZH |
|         |                   |     | 52mm         | 9215-0125-NZH | 52mm         | 9215-0135-NZH |
| 16mm    |                   | 200 | 48mm         | 9215-0325-NZH | 48mm         | 9215-0335-NZH |
|         | (1s) Orestar      |     | 45mm         | 9215-0225-NZH | 45mm         | 9215-0235-NZH |
|         |                   |     | 52mm         | 9215-0122-NZH | 52mm         | 9215-0132-NZH |
| 9mm     |                   | 570 | 48mm         | 9215-0322-NZH | 48mm         | 9215-0332-NZH |
| 911111  | © 5<br>(9)0r8tur  |     | 45mm         | 9215-0222-NZH | 45mm         | 9215-0232-NZH |
|         |                   | *-  | 52mm         | 9215-0124-NZH | 52mm         | 9215-0134-NZH |
| 5       |                   | 200 | 48mm         | 9215-0324-NZH | 48mm         | 9215-0334-NZH |
| 5mm     | (5)00FMY          |     | 45mm         | 9215-0224-NZH | 45mm         | 9215-0234-NZH |
|         |                   | 300 | 52mm         | 9215-0123-NZH | 52mm         | 9215-0133-NZH |
|         | 37+(18)           |     | 48mm         | 9215-0323-NZH | 48mm         | 9215-0333-NZH |
| 0mm     | 1 5               |     | 45mm         | 9215-0223-NZH | 45mm         | 9215-0233-NZH |

## 9218 Concealed Hinges 105°

Cup diameter : 35mm Hole depth : 12mm Opening : 105° Finish : Nickel-plated

Material : Cold rolled steel
Packaging : 200 pcs / carton

 $\textbf{Overlay}: 19mm \mathrel{\backprime} 16mm \mathrel{\backprime} 9mm \mathrel{\backprime} 5mm \mathrel{\backprime} 0mm$ 