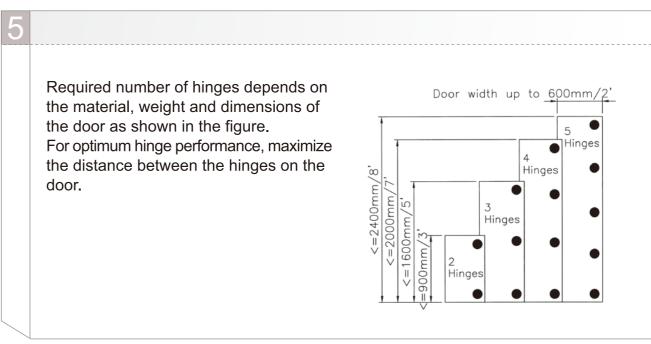

Required number of hinges depends on the material, weight and dimensions of the door as shown in the figure. For optimum hinge performance, maximize the distance between the hinges on the door.