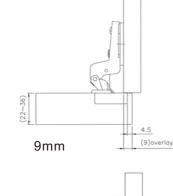

## 9215 Snap-on Hinges 105°

Cup diameter: 35mm
Hole depth: 12mm
Opening: 105°
Finish: Nickel-plated
Material: Cold rolled steel
Packaging: 200 pcs / carton

Overlay: 19mm \ 16mm \ 9mm \ 5mm \ 0mm

| Model   | S                 | Wo  | ood Screw    | Knock         | -in Dowel    |               |
|---------|-------------------|-----|--------------|---------------|--------------|---------------|
|         |                   |     | 27           | 5.5           | 210          | 5.5           |
| Overlay |                   |     | Hole Pattern | Model No.     | Hole Pattern | Model No.     |
|         | Î                 |     | 52mm         | 9215-0121-NZH | 52mm         | 9215-0131-NZH |
| 19mm    | (18)              | - L | 48mm         | 9215-0321-NZH | 48mm         | 9215-0331-NZH |
|         | 5<br>(19) OVERLAY |     | 45mm         | 9215-0221-NZH | 45mm         | 9215-0231-NZH |
|         |                   |     | 52mm         | 9215-0125-NZH | 52mm         | 9215-0135-NZH |
| 16mm    |                   | 200 | 48mm         | 9215-0325-NZH | 48mm         | 9215-0335-NZH |
|         | (1s) Orestar      |     | 45mm         | 9215-0225-NZH | 45mm         | 9215-0235-NZH |
|         |                   |     | 52mm         | 9215-0122-NZH | 52mm         | 9215-0132-NZH |
| 9mm     |                   | 570 | 48mm         | 9215-0322-NZH | 48mm         | 9215-0332-NZH |
| 911111  | © 5<br>(9)0r8tur  |     | 45mm         | 9215-0222-NZH | 45mm         | 9215-0232-NZH |
|         |                   | *-  | 52mm         | 9215-0124-NZH | 52mm         | 9215-0134-NZH |
| 5       |                   | 200 | 48mm         | 9215-0324-NZH | 48mm         | 9215-0334-NZH |
| 5mm     | (5)00FMY          |     | 45mm         | 9215-0224-NZH | 45mm         | 9215-0234-NZH |
|         |                   | 300 | 52mm         | 9215-0123-NZH | 52mm         | 9215-0133-NZH |
|         | 37+(18)           |     | 48mm         | 9215-0323-NZH | 48mm         | 9215-0333-NZH |
| 0mm     | 1 5               |     | 45mm         | 9215-0223-NZH | 45mm         | 9215-0233-NZH |

## 9218 Concealed Hinges 105°

Cup diameter : 35mm Hole depth : 12mm Opening : 105° Finish : Nickel-plated

Material : Cold rolled steel
Packaging : 200 pcs / carton

 $\textbf{Overlay}: 19mm \mathrel{\backprime} 16mm \mathrel{\backprime} 9mm \mathrel{\backprime} 5mm \mathrel{\backprime} 0mm$ 

| Model   | Sı            | pec. | Wood Screw   |               | Knock-in Dowel |               |
|---------|---------------|------|--------------|---------------|----------------|---------------|
|         |               |      | 12           | 5 5.5         | 27 010 -       | 5.5           |
| Overlay |               |      | Hole pattern | Model no.     | Hole pattern   | Model no.     |
|         |               |      | 52mm         | 9218-0121-NZH | 52mm           | 9218-0131-NZH |
| 19mm    | 25            |      | 48mm         | 9218-0321-NZH | 48mm           | 9218-0331-NZH |
|         | (19) OMERLAY  |      | 45mm         | 9218-0221-NZH | 45mm           | 9218-0231-NZH |
|         | C.            | -    | 52mm         | 9218-0125-NZH | 52mm           | 9218-0135-NZH |
| 16mm    |               | 200  | 48mm         | 9218-0325-NZH | 48mm           | 9218-0335-NZH |
|         | 5 (16) OMBLAY |      | 45mm         | 9218-0225-NZH | 45mm           | 9218-0235-NZH |
|         |               | Man. | 52mm         | 9218-0122-NZH | 52mm           | 9218-0132-NZH |
| 9mm     |               | -    | 48mm         | 9218-0322-NZH | 48mm           | 9218-0332-NZH |
|         | (6)00EUN      |      | 45mm         | 9218-0222-NZH | 45mm           | 9218-0232-NZH |
|         |               |      | 52mm         | 9218-0124-NZH | 52mm           | 9218-0134-NZH |
| 5mm     |               | -    | 48mm         | 9218-0324-NZH | 48mm           | 9218-0334-NZH |
|         | (5)06PLAY     | -de  | 45mm         | 9218-0224-NZH | 45mm           | 9218-0234-NZH |
|         | ∩ā l          |      | 52mm         | 9218-0123-NZH | 52mm           | 9218-0133-NZH |
| 0mm     | 37+(18)       | -    | 48mm         | 9218-0323-NZH | 48mm           | 9218-0333-NZH |
| O.Hilli | 1 5           |      | 45mm         | 9218-0223-NZH | 45mm           | 9218-0233-NZH |