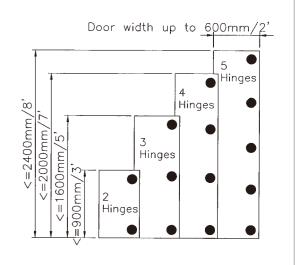

Required number of hinges depends on the material, weight and dimensions of the door as shown in the figure. For optimum hinge performance, maximize the distance between the hinges on the door.