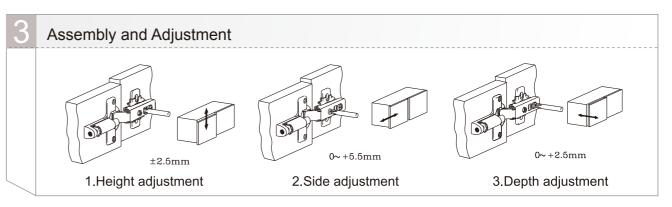

## **General Specifications For Concealed Hinges**

### Minimum required door gap at closed position (mm)

unit : mm

| Door Thickness Drilling Distance | 3   | 4   | 5   |
|----------------------------------|-----|-----|-----|
| 15                               | 0.5 | 0.4 | 0.4 |
| 16                               | 0.6 | 0.6 | 0.6 |
| 17                               | 0.8 | 0.8 | 0.8 |
| 18                               | 1.1 | 1.0 | 1.0 |
| 19                               | 1.4 | 1.3 | 1.3 |
| 20                               | 1.7 | 1.7 | 1.6 |