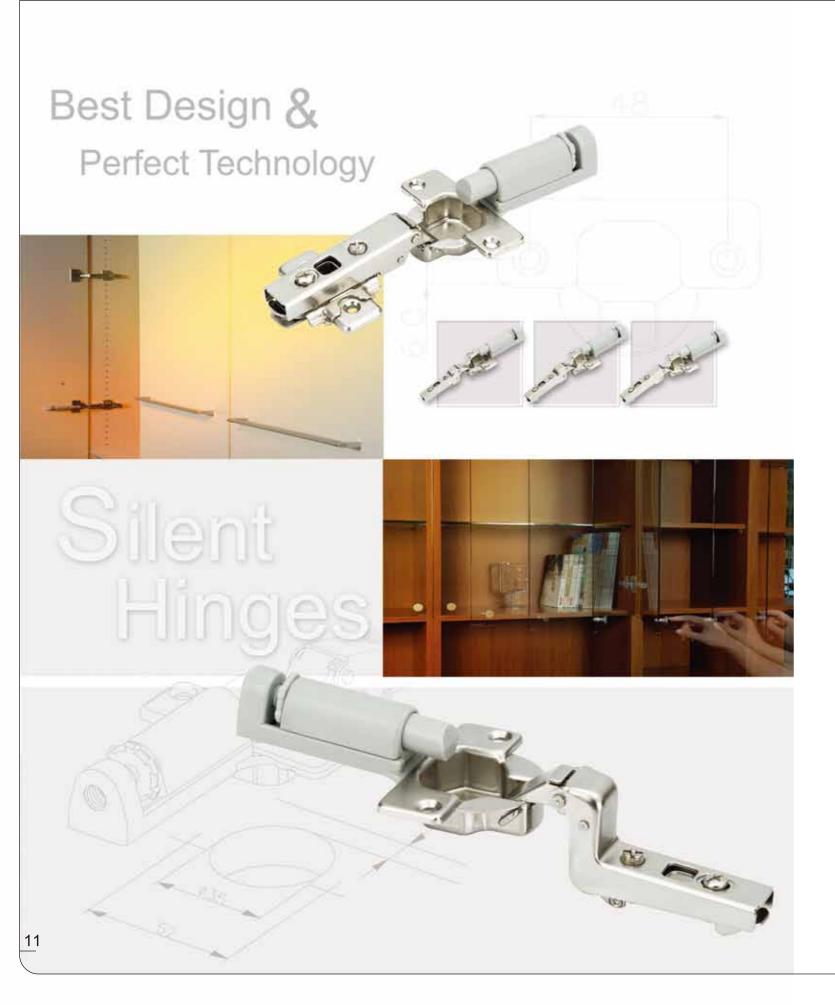

## **General Specifications For Concealed Hinges**

9235 Silent Hinges With 35mm Cup 105°

Cup diameter : 35mm Hole depth : 12mm Opening : 105° Finish : Nickel-plated

Material : Cold rolled steel Packaging : 50 pcs / carton

Overlay: 19mm \ 16mm \ 9mm \ 5mm \ 0mm

9236 Silent Snap-on Hinges For Thick Door 92°

Cup diameter : 40mm Hole depth : 13.5 mm

Opening: 92°

Finish: Nickel-plated

Material: Cold rolled steel

Packaging: 50 pcs / carton