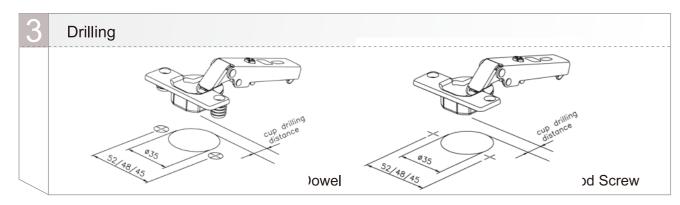

## **General Specifications For Concealed Hinges**

### Minimum required door gap at closed position (mm)

unit : mm

| Door Thickness Drilling Distance | 3   | 4   | 5   |
|----------------------------------|-----|-----|-----|
| 15                               | 0.5 | 0.4 | 0.4 |
| 16                               | 0.6 | 0.6 | 0.6 |
| 17                               | 0.8 | 0.8 | 0.8 |
| 18                               | 1.1 | 1.0 | 1.0 |
| 19                               | 1.4 | 1.3 | 1.3 |
| 20                               | 1.7 | 1.7 | 1.6 |

Required number of hinges depends on the material, weight and dimensions of the door as shown in the figure. For optimum hinge performance, maximize the distance between the hinges on the door.