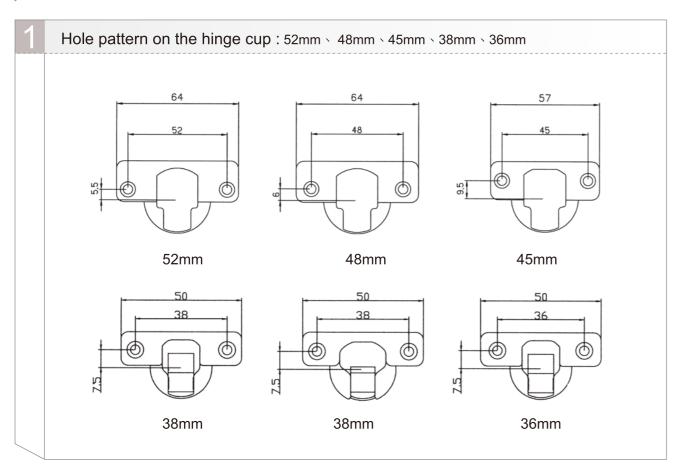

## 9215 Snap-on Hinges 105°

Cup diameter: 35mm
Hole depth: 12mm
Opening: 105°
Finish: Nickel-plated
Material: Cold rolled steel
Packaging: 200 pcs / carton

Overlay: 19mm \ 16mm \ 9mm \ 5mm \ 0mm

| Model   | S                 | Wo  | ood Screw    | Knock         | -in Dowel    |               |
|---------|-------------------|-----|--------------|---------------|--------------|---------------|
|         |                   |     | 27           | 5.5           | 210          | 5.5           |
| Overlay |                   |     | Hole Pattern | Model No.     | Hole Pattern | Model No.     |
|         | Î                 |     | 52mm         | 9215-0121-NZH | 52mm         | 9215-0131-NZH |
| 19mm    | (18)              | - L | 48mm         | 9215-0321-NZH | 48mm         | 9215-0331-NZH |
|         | 5<br>(19) OVERLAY |     | 45mm         | 9215-0221-NZH | 45mm         | 9215-0231-NZH |
|         |                   |     | 52mm         | 9215-0125-NZH | 52mm         | 9215-0135-NZH |
| 16mm    |                   | 200 | 48mm         | 9215-0325-NZH | 48mm         | 9215-0335-NZH |
|         | (1s) Orestar      |     | 45mm         | 9215-0225-NZH | 45mm         | 9215-0235-NZH |
|         |                   |     | 52mm         | 9215-0122-NZH | 52mm         | 9215-0132-NZH |
| 9mm     |                   | 570 | 48mm         | 9215-0322-NZH | 48mm         | 9215-0332-NZH |
| 911111  | © 5<br>(9)0r8tur  |     | 45mm         | 9215-0222-NZH | 45mm         | 9215-0232-NZH |
|         |                   | *-  | 52mm         | 9215-0124-NZH | 52mm         | 9215-0134-NZH |
| 5       |                   | 200 | 48mm         | 9215-0324-NZH | 48mm         | 9215-0334-NZH |
| 5mm     | (5)00FMY          |     | 45mm         | 9215-0224-NZH | 45mm         | 9215-0234-NZH |
|         |                   | 300 | 52mm         | 9215-0123-NZH | 52mm         | 9215-0133-NZH |
|         | 37+(18)           |     | 48mm         | 9215-0323-NZH | 48mm         | 9215-0333-NZH |
| 0mm     | 1 5               |     | 45mm         | 9215-0223-NZH | 45mm         | 9215-0233-NZH |

## 9218 Concealed Hinges 105°

Cup diameter : 35mm Hole depth : 12mm Opening : 105° Finish : Nickel-plated

Material : Cold rolled steel
Packaging : 200 pcs / carton

 $\textbf{Overlay}: 19mm \mathrel{\backprime} 16mm \mathrel{\backprime} 9mm \mathrel{\backprime} 5mm \mathrel{\backprime} 0mm$ 

| Model   | Sı            | pec. | Wood Screw   |               | Knock-in Dowel |               |
|---------|---------------|------|--------------|---------------|----------------|---------------|
|         |               |      | 12           | 5 5.5         | 27 010 -       | 5.5           |
| Overlay |               |      | Hole pattern | Model no.     | Hole pattern   | Model no.     |
|         |               |      | 52mm         | 9218-0121-NZH | 52mm           | 9218-0131-NZH |
| 19mm    | 25            |      | 48mm         | 9218-0321-NZH | 48mm           | 9218-0331-NZH |
|         | (19) OMERLAY  |      | 45mm         | 9218-0221-NZH | 45mm           | 9218-0231-NZH |
|         | C.            | -    | 52mm         | 9218-0125-NZH | 52mm           | 9218-0135-NZH |
| 16mm    |               | 200  | 48mm         | 9218-0325-NZH | 48mm           | 9218-0335-NZH |
|         | 5 (16) OMBLAY |      | 45mm         | 9218-0225-NZH | 45mm           | 9218-0235-NZH |
|         |               | Man. | 52mm         | 9218-0122-NZH | 52mm           | 9218-0132-NZH |
| 9mm     |               | -    | 48mm         | 9218-0322-NZH | 48mm           | 9218-0332-NZH |
|         | (6)00EUN      |      | 45mm         | 9218-0222-NZH | 45mm           | 9218-0232-NZH |
|         |               |      | 52mm         | 9218-0124-NZH | 52mm           | 9218-0134-NZH |
| 5mm     |               | -    | 48mm         | 9218-0324-NZH | 48mm           | 9218-0334-NZH |
|         | (5)06PLAY     | -de  | 45mm         | 9218-0224-NZH | 45mm           | 9218-0234-NZH |
|         | ∩ā l          |      | 52mm         | 9218-0123-NZH | 52mm           | 9218-0133-NZH |
| 0mm     | 37+(18)       | -    | 48mm         | 9218-0323-NZH | 48mm           | 9218-0333-NZH |
| O.Hilli | 1 5           |      | 45mm         | 9218-0223-NZH | 45mm           | 9218-0233-NZH |