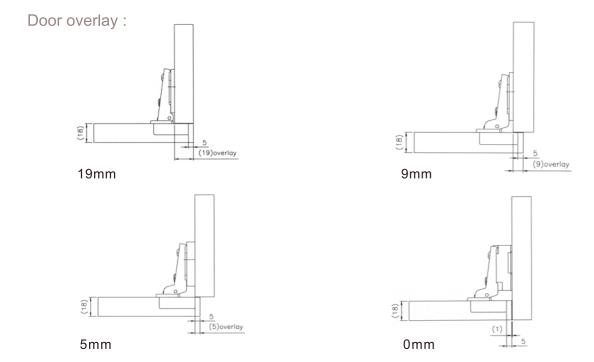

### Minimum required door gap at closed position (mm)

unit : mm

| Door Thickness Drilling Distance | 3   | 4   | 5   |
|----------------------------------|-----|-----|-----|
| 15                               | 0.5 | 0.4 | 0.4 |
| 16                               | 0.6 | 0.6 | 0.6 |
| 17                               | 0.8 | 0.8 | 0.8 |
| 18                               | 1.1 | 1.0 | 1.0 |
| 19                               | 1.4 | 1.3 | 1.3 |
| 20                               | 1.7 | 1.7 | 1.6 |

Required number of hinges depends on the material, weight and dimensions of the door as shown in the figure. For optimum hinge performance, maximize the distance between the hinges on the door.