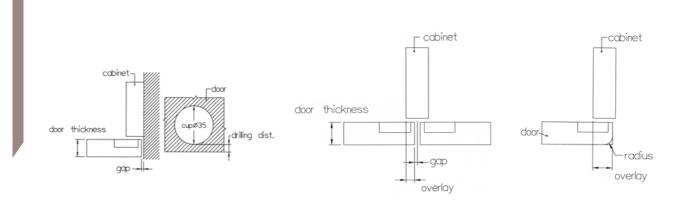

## **General Specifications For Concealed Hinges**

### Minimum required door gap at closed position (mm)

unit : mm

| Door Thickness Drilling Distance | 3   | 4   | 5   |
|----------------------------------|-----|-----|-----|
| 15                               | 0.5 | 0.4 | 0.4 |
| 16                               | 0.6 | 0.6 | 0.6 |
| 17                               | 0.8 | 0.8 | 0.8 |
| 18                               | 1.1 | 1.0 | 1.0 |
| 19                               | 1.4 | 1.3 | 1.3 |
| 20                               | 1.7 | 1.7 | 1.6 |

Required number of hinges depends on the material, weight and dimensions of the door as shown in the figure. For optimum hinge performance, maximize the distance between the hinges on the door.