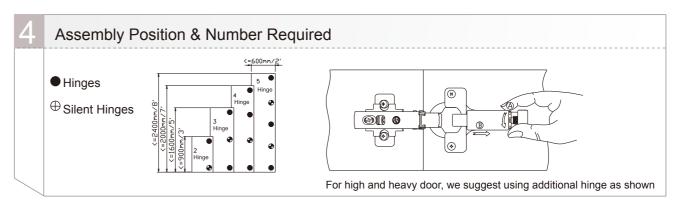

Required number of hinges depends on the material, weight and dimensions of the door as shown in the figure. For optimum hinge performance, maximize the distance between the hinges on the door.