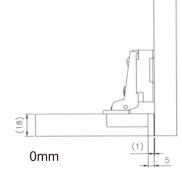

## 9215 Snap-on Hinges 105°

Cup diameter: 35mm
Hole depth: 12mm
Opening: 105°
Finish: Nickel-plated
Material: Cold rolled steel
Packaging: 200 pcs / carton

Overlay: 19mm \ 16mm \ 9mm \ 5mm \ 0mm

| Model   | S                 | Wo  | ood Screw    | Knock         | -in Dowel    |               |
|---------|-------------------|-----|--------------|---------------|--------------|---------------|
|         |                   |     | 27           | 5.5           | 210          | 5.5           |
| Overlay |                   |     | Hole Pattern | Model No.     | Hole Pattern | Model No.     |
|         | Î                 |     | 52mm         | 9215-0121-NZH | 52mm         | 9215-0131-NZH |
| 19mm    | (18)              | - L | 48mm         | 9215-0321-NZH | 48mm         | 9215-0331-NZH |
|         | 5<br>(19) OVERLAY |     | 45mm         | 9215-0221-NZH | 45mm         | 9215-0231-NZH |
|         |                   |     | 52mm         | 9215-0125-NZH | 52mm         | 9215-0135-NZH |
| 16mm    |                   | 200 | 48mm         | 9215-0325-NZH | 48mm         | 9215-0335-NZH |
|         | (1s) Orestar      |     | 45mm         | 9215-0225-NZH | 45mm         | 9215-0235-NZH |
|         |                   |     | 52mm         | 9215-0122-NZH | 52mm         | 9215-0132-NZH |
| 9mm     |                   | 570 | 48mm         | 9215-0322-NZH | 48mm         | 9215-0332-NZH |
| 911111  | © 5<br>(9)0r8tur  |     | 45mm         | 9215-0222-NZH | 45mm         | 9215-0232-NZH |
|         |                   | *-  | 52mm         | 9215-0124-NZH | 52mm         | 9215-0134-NZH |
| 5       |                   | 200 | 48mm         | 9215-0324-NZH | 48mm         | 9215-0334-NZH |
| 5mm     | (5)00FMY          |     | 45mm         | 9215-0224-NZH | 45mm         | 9215-0234-NZH |
|         |                   | 300 | 52mm         | 9215-0123-NZH | 52mm         | 9215-0133-NZH |
|         | 37+(18)           |     | 48mm         | 9215-0323-NZH | 48mm         | 9215-0333-NZH |
| 0mm     | 1 5               |     | 45mm         | 9215-0223-NZH | 45mm         | 9215-0233-NZH |

## 9218 Concealed Hinges 105°

Cup diameter : 35mm Hole depth : 12mm Opening : 105° Finish : Nickel-plated

Material : Cold rolled steel
Packaging : 200 pcs / carton

 $\textbf{Overlay}: 19mm \mathrel{\backprime} 16mm \mathrel{\backprime} 9mm \mathrel{\backprime} 5mm \mathrel{\backprime} 0mm$ 