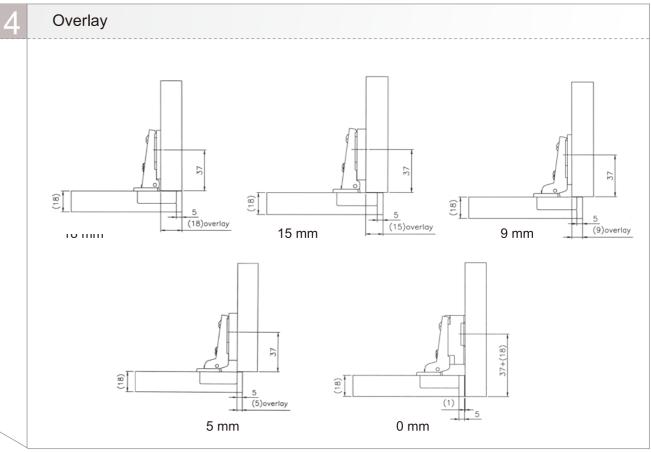

## 9215 Snap-on Hinges 105°

Cup diameter: 35mm
Hole depth: 12mm
Opening: 105°
Finish: Nickel-plated
Material: Cold rolled steel
Packaging: 200 pcs / carton

Overlay: 19mm \ 16mm \ 9mm \ 5mm \ 0mm

| Model   | S                 | Wo  | ood Screw    | Knock         | -in Dowel    |               |
|---------|-------------------|-----|--------------|---------------|--------------|---------------|
|         |                   |     | 27           | 5.5           | 210          | 5.5           |
| Overlay |                   |     | Hole Pattern | Model No.     | Hole Pattern | Model No.     |
|         | Î                 |     | 52mm         | 9215-0121-NZH | 52mm         | 9215-0131-NZH |
| 19mm    | (18)              | - L | 48mm         | 9215-0321-NZH | 48mm         | 9215-0331-NZH |
|         | 5<br>(19) OVERLAY |     | 45mm         | 9215-0221-NZH | 45mm         | 9215-0231-NZH |
|         |                   |     | 52mm         | 9215-0125-NZH | 52mm         | 9215-0135-NZH |
| 16mm    |                   | 200 | 48mm         | 9215-0325-NZH | 48mm         | 9215-0335-NZH |
|         | (1s) Orestar      |     | 45mm         | 9215-0225-NZH | 45mm         | 9215-0235-NZH |
|         |                   |     | 52mm         | 9215-0122-NZH | 52mm         | 9215-0132-NZH |
| 9mm     |                   | 570 | 48mm         | 9215-0322-NZH | 48mm         | 9215-0332-NZH |
| 911111  | © 5<br>(9)0r8tur  |     | 45mm         | 9215-0222-NZH | 45mm         | 9215-0232-NZH |
|         |                   | *-  | 52mm         | 9215-0124-NZH | 52mm         | 9215-0134-NZH |
| 5       |                   | 200 | 48mm         | 9215-0324-NZH | 48mm         | 9215-0334-NZH |
| 5mm     | (5)00FMY          |     | 45mm         | 9215-0224-NZH | 45mm         | 9215-0234-NZH |
|         |                   | 300 | 52mm         | 9215-0123-NZH | 52mm         | 9215-0133-NZH |
|         | 37+(18)           |     | 48mm         | 9215-0323-NZH | 48mm         | 9215-0333-NZH |
| 0mm     | 1 5               |     | 45mm         | 9215-0223-NZH | 45mm         | 9215-0233-NZH |

## 9218 Concealed Hinges 105°

Cup diameter : 35mm Hole depth : 12mm Opening : 105° Finish : Nickel-plated

Material : Cold rolled steel
Packaging : 200 pcs / carton

 $\textbf{Overlay}: 19mm \mathrel{\backprime} 16mm \mathrel{\backprime} 9mm \mathrel{\backprime} 5mm \mathrel{\backprime} 0mm$ 

Overlay: 19mm \ 16mm \ 9mm \ 5mm \ 0mm

9236 Silent Snap-on Hinges For Thick Door 92°

Cup diameter : 40mm Hole depth : 13.5 mm

Opening: 92°

Finish: Nickel-plated

Material: Cold rolled steel

Packaging: 50 pcs / carton

Overlay: 19mm \ 9mm \ 0mm

| Model   | Sp                                                                                                                                                                                                                                                                                                                                                                                                                                                                                                                                                                                                                                                                                                                                                                                                                                                                                                                                                                                                                                                                                                                                                                                                                                                                                                                                                                                                                                                                                                                                                                                                                                                                                                                                                                                                                                                                                                                                                                                                                                                                                                                            | Wo         | od Screw     | Knock-        | in Dowel     |               |
|---------|-------------------------------------------------------------------------------------------------------------------------------------------------------------------------------------------------------------------------------------------------------------------------------------------------------------------------------------------------------------------------------------------------------------------------------------------------------------------------------------------------------------------------------------------------------------------------------------------------------------------------------------------------------------------------------------------------------------------------------------------------------------------------------------------------------------------------------------------------------------------------------------------------------------------------------------------------------------------------------------------------------------------------------------------------------------------------------------------------------------------------------------------------------------------------------------------------------------------------------------------------------------------------------------------------------------------------------------------------------------------------------------------------------------------------------------------------------------------------------------------------------------------------------------------------------------------------------------------------------------------------------------------------------------------------------------------------------------------------------------------------------------------------------------------------------------------------------------------------------------------------------------------------------------------------------------------------------------------------------------------------------------------------------------------------------------------------------------------------------------------------------|------------|--------------|---------------|--------------|---------------|
|         |                                                                                                                                                                                                                                                                                                                                                                                                                                                                                                                                                                                                                                                                                                                                                                                                                                                                                                                                                                                                                                                                                                                                                                                                                                                                                                                                                                                                                                                                                                                                                                                                                                                                                                                                                                                                                                                                                                                                                                                                                                                                                                                               |            | 13.5         | 5 5.5         | \$0.00 pt0   | 5 5.5         |
| Overlay |                                                                                                                                                                                                                                                                                                                                                                                                                                                                                                                                                                                                                                                                                                                                                                                                                                                                                                                                                                                                                                                                                                                                                                                                                                                                                                                                                                                                                                                                                                                                                                                                                                                                                                                                                                                                                                                                                                                                                                                                                                                                                                                               |            | Hole Pattern | Model No.     | Hole Pattern | Model No.     |
| 19mm    | 106.9 LOS.9 | con of the | 52mm         | 9236-0121-NXH | 52mm         | 9236-0131-NXH |
| 9mm     | 105.9 - 10 DVER.AY                                                                                                                                                                                                                                                                                                                                                                                                                                                                                                                                                                                                                                                                                                                                                                                                                                                                                                                                                                                                                                                                                                                                                                                                                                                                                                                                                                                                                                                                                                                                                                                                                                                                                                                                                                                                                                                                                                                                                                                                                                                                                                            |            | 52mm         | 9236-0122-NXH | 52mm         | 9236-0132-NXH |
| 0mm     | (30) 437                                                                                                                                                                                                                                                                                                                                                                                                                                                                                                                                                                                                                                                                                                                                                                                                                                                                                                                                                                                                                                                                                                                                                                                                                                                                                                                                                                                                                                                                                                                                                                                                                                                                                                                                                                                                                                                                                                                                                                                                                                                                                                                      |            | 52mm         | 9236-0123-NXH | 52mm         | 9236-0133-NXH |