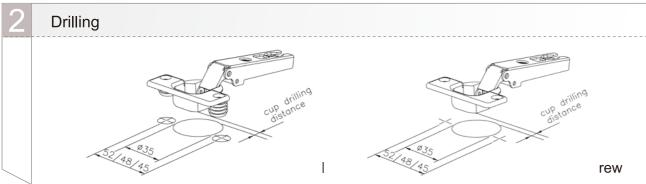

## 9215 Snap-on Hinges 105°

Cup diameter: 35mm
Hole depth: 12mm
Opening: 105°
Finish: Nickel-plated
Material: Cold rolled steel
Packaging: 200 pcs / carton

Overlay: 19mm \ 16mm \ 9mm \ 5mm \ 0mm

| Model   | S                 | Wo  | ood Screw    | Knock         | -in Dowel    |               |
|---------|-------------------|-----|--------------|---------------|--------------|---------------|
|         |                   |     | 27           | 5.5           | 210          | 5.5           |
| Overlay |                   |     | Hole Pattern | Model No.     | Hole Pattern | Model No.     |
|         | Î                 |     | 52mm         | 9215-0121-NZH | 52mm         | 9215-0131-NZH |
| 19mm    | (18)              | - L | 48mm         | 9215-0321-NZH | 48mm         | 9215-0331-NZH |
|         | 5<br>(19) OVERLAY |     | 45mm         | 9215-0221-NZH | 45mm         | 9215-0231-NZH |
|         |                   |     | 52mm         | 9215-0125-NZH | 52mm         | 9215-0135-NZH |
| 16mm    |                   | 200 | 48mm         | 9215-0325-NZH | 48mm         | 9215-0335-NZH |
|         | (1s) Orestar      |     | 45mm         | 9215-0225-NZH | 45mm         | 9215-0235-NZH |
|         |                   |     | 52mm         | 9215-0122-NZH | 52mm         | 9215-0132-NZH |
| 9mm     |                   | 570 | 48mm         | 9215-0322-NZH | 48mm         | 9215-0332-NZH |
| 911111  | © 5<br>(9)0r8tur  |     | 45mm         | 9215-0222-NZH | 45mm         | 9215-0232-NZH |
|         |                   | *-  | 52mm         | 9215-0124-NZH | 52mm         | 9215-0134-NZH |
| 5       |                   | 200 | 48mm         | 9215-0324-NZH | 48mm         | 9215-0334-NZH |
| 5mm     | (5)00FMY          |     | 45mm         | 9215-0224-NZH | 45mm         | 9215-0234-NZH |
|         |                   | 300 | 52mm         | 9215-0123-NZH | 52mm         | 9215-0133-NZH |
|         | 37+(18)           |     | 48mm         | 9215-0323-NZH | 48mm         | 9215-0333-NZH |
| 0mm     | 1 5               |     | 45mm         | 9215-0223-NZH | 45mm         | 9215-0233-NZH |

## 9218 Concealed Hinges 105°

Cup diameter : 35mm Hole depth : 12mm Opening : 105° Finish : Nickel-plated

Material : Cold rolled steel
Packaging : 200 pcs / carton

 $\textbf{Overlay}: 19mm \mathrel{\backprime} 16mm \mathrel{\backprime} 9mm \mathrel{\backprime} 5mm \mathrel{\backprime} 0mm$ 

| Model   | Sı            | pec. | Wood Screw   |               | Knock-in Dowel |               |
|---------|---------------|------|--------------|---------------|----------------|---------------|
|         |               |      | 12           | 5 5.5         | 27 010 -       | 5.5           |
| Overlay |               |      | Hole pattern | Model no.     | Hole pattern   | Model no.     |
|         |               |      | 52mm         | 9218-0121-NZH | 52mm           | 9218-0131-NZH |
| 19mm    | 25            |      | 48mm         | 9218-0321-NZH | 48mm           | 9218-0331-NZH |
|         | (19) OMERLAY  |      | 45mm         | 9218-0221-NZH | 45mm           | 9218-0231-NZH |
|         | C.            | -    | 52mm         | 9218-0125-NZH | 52mm           | 9218-0135-NZH |
| 16mm    |               | 200  | 48mm         | 9218-0325-NZH | 48mm           | 9218-0335-NZH |
|         | 5 (16) OMBLAY |      | 45mm         | 9218-0225-NZH | 45mm           | 9218-0235-NZH |
|         |               | Man. | 52mm         | 9218-0122-NZH | 52mm           | 9218-0132-NZH |
| 9mm     |               | -    | 48mm         | 9218-0322-NZH | 48mm           | 9218-0332-NZH |
|         | (6)00EUN      |      | 45mm         | 9218-0222-NZH | 45mm           | 9218-0232-NZH |
|         |               |      | 52mm         | 9218-0124-NZH | 52mm           | 9218-0134-NZH |
| 5mm     |               | -    | 48mm         | 9218-0324-NZH | 48mm           | 9218-0334-NZH |
|         | (5)06PLAY     | -de  | 45mm         | 9218-0224-NZH | 45mm           | 9218-0234-NZH |
|         | ∩ā l          |      | 52mm         | 9218-0123-NZH | 52mm           | 9218-0133-NZH |
| 0mm     | 37+(18)       | -    | 48mm         | 9218-0323-NZH | 48mm           | 9218-0333-NZH |
| O.Hilli | 1 5           |      | 45mm         | 9218-0223-NZH | 45mm           | 9218-0233-NZH |